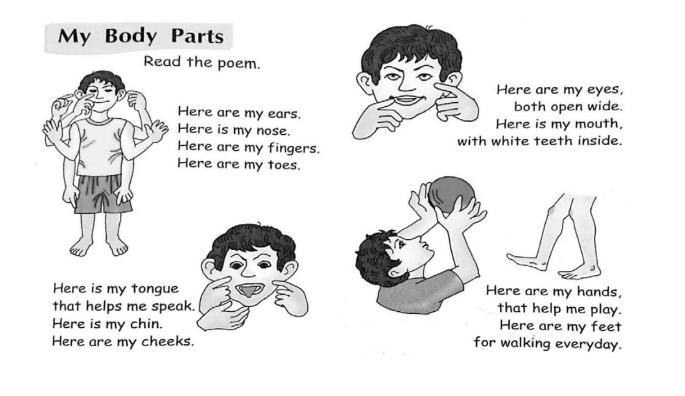

Recite the poem by pointing towards the body parts as they come across names.

Activity Sheet No.-11

Name: \_\_\_\_\_

\_\_\_\_\_ Class: U.K.G.

Date: \_\_\_\_