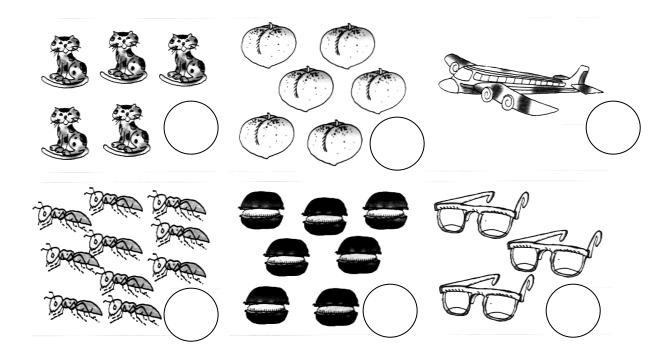

### Count and Write

Count the objects and write the numbers in the given circle :