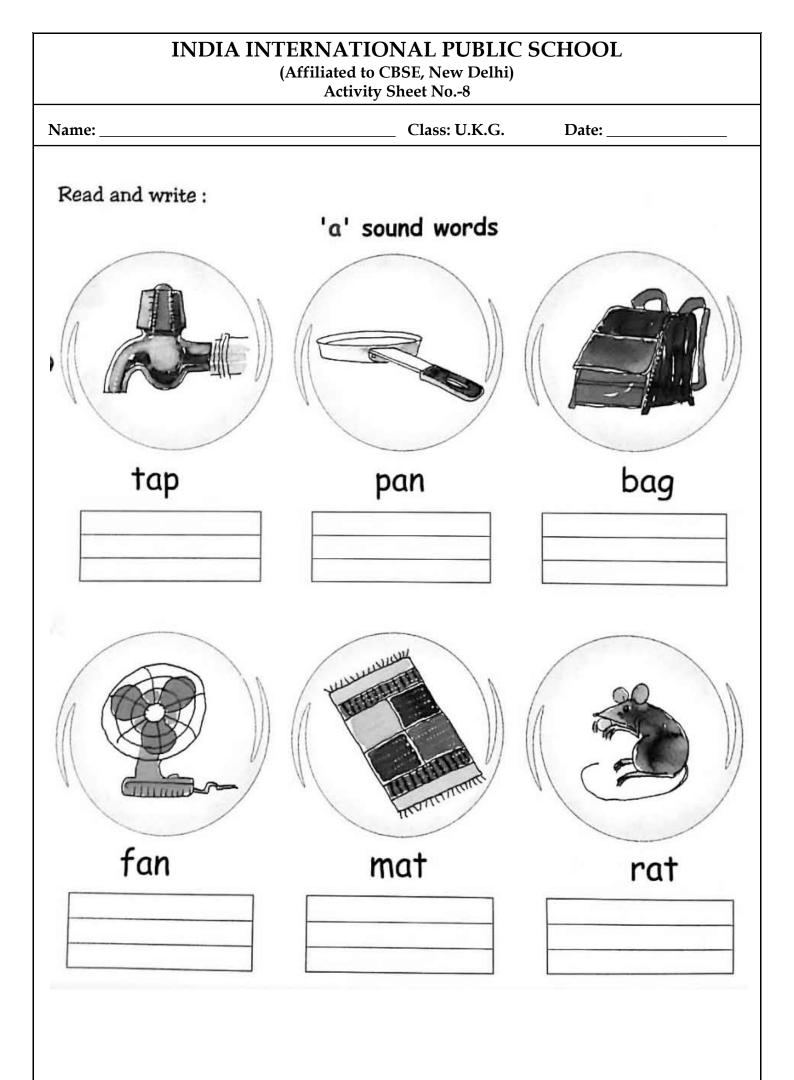

| C             | D     |
|                 | G             |       |
| I               | K             |       |
|                 | 0             | P     |
| Q R             | S             |       |
|                 | W             | X     |
| Y               | Z             |       |
|                 |               |       |
|                 |               | _     |

Activity Sheet No.-7

| Name:              | Class: U.K.G. | Date:    |
|--------------------|---------------|----------|
| Trace the letters. |               |          |
|                    |               | j.k. Lm  |
| morproprist        |               | WIXIJIZI |
|                    |               | j.k. (nu |
| moipiquitisi       |               | WIXIUZ   |

Sight words: (Read & Speak every day)





| INDIA INTERNATIONAL PUBLIC SCHOOL<br>(Affiliated to CBSE, New Delhi)<br>Activity Sheet No9 |               |         |  |  |  |
|--------------------------------------------------------------------------------------------|---------------|---------|--|--|--|
| Name:                                                                                      | Class: U.K.G. | Date:   |  |  |  |
| Match each word with its pict                                                              |               |         |  |  |  |
|                                                                                            | bat           |         |  |  |  |
|                                                                                            | rat           |         |  |  |  |
|