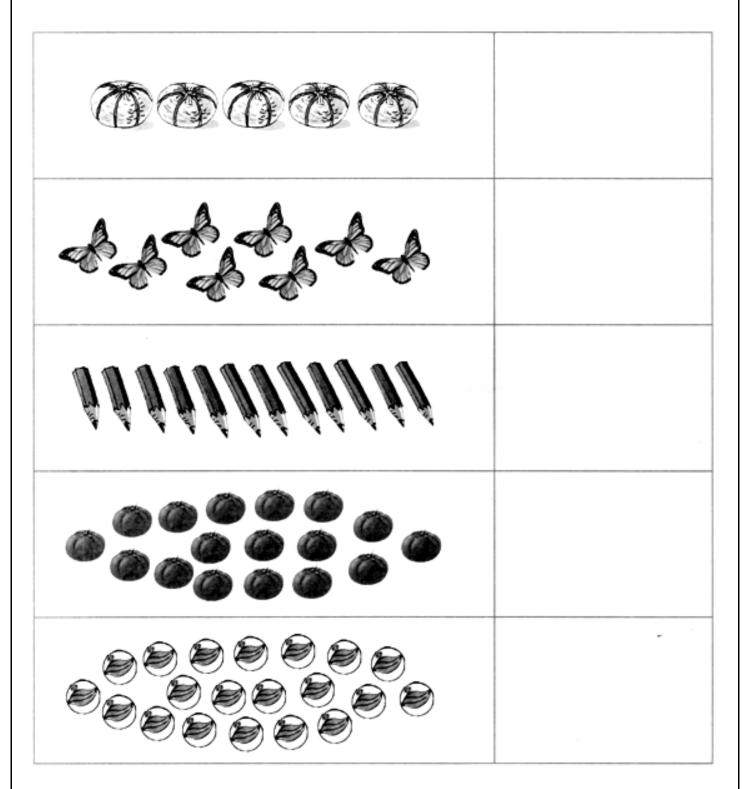

# INDIA INTERNATIONAL PUBLIC SCHOOL

(Affiliated to CBSE, New Delhi)

Activity Sheet No.-1

Name: \_\_\_\_\_

\_\_\_\_\_ Class: U.K.G.

Date: \_\_\_

Count the number of objects in each set and write the correct number :