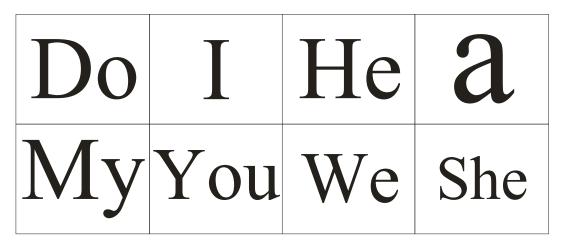

Sight words: (Read & Speak every day)

| INDIA INTERNATIONAL PUBLIC SCHOOL<br>(Affiliated to CBSE, New Delhi)<br>Activity Sheet No9 |               |         |  |  |  |
|--------------------------------------------------------------------------------------------|---------------|---------|--|--|--|
| Name:                                                                                      | Class: U.K.G. | Date:   |  |  |  |
| Match each word with its pict                                                              |               |         |  |  |  |
|                                                                                            | bat           |         |  |  |  |
|                                                                                            | rat           |         |  |  |  |
|                                                                                            | jam           |         |  |  |  |
|                                                                                            | сар           | (it it) |  |  |  |
|                                                                                            | yam           | EN S    |  |  |  |
|                                                                                            | bag           |         |  |  |  |
|                                                                                            | cat           | JAM     |  |  |  |
|                                                                                            | can           |         |  |  |  |
|                                                                                            | man           |         |  |  |  |
| C C C C C C C C C C C C C C C C C C C                                                      | van           |         |  |  |  |