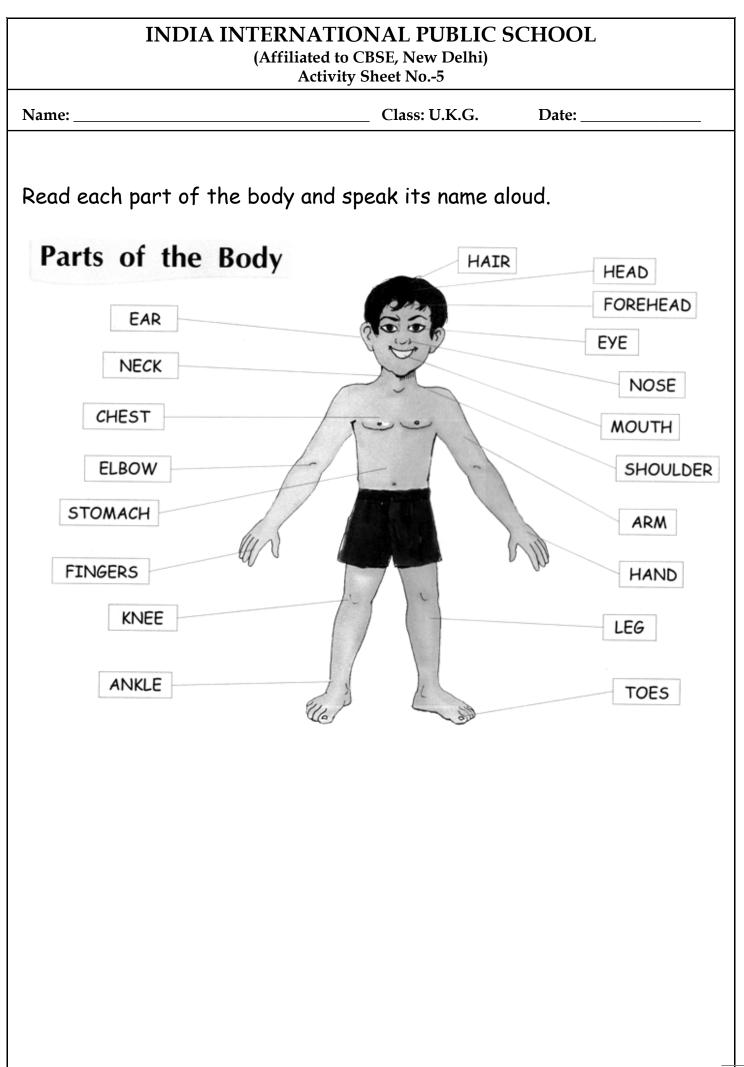

| INDIA INTERNATIONAL PUBLIC SCHOOL<br>(Affiliated to CBSE, New Delhi)<br>Activity Sheet No15 |                                       |          |  |  |
|---------------------------------------------------------------------------------------------|---------------------------------------|----------|--|--|
| Name:                                                                                       | Class: U.K.G.                         | Date:    |  |  |
| Draw lines to matc                                                                          | h the parts of the body with their na | mes:     |  |  |
| eye                                                                                         | 20000                                 | head     |  |  |
| nose                                                                                        |                                       | lips     |  |  |
| neck                                                                                        |                                       | ear      |  |  |
| cheek                                                                                       |                                       | shoulder |  |  |
| elbow                                                                                       |                                       | arm      |  |  |
| hand<br>leg                                                                                 |                                       | fingers  |  |  |
| ankle                                                                                       |                                       | knee     |  |  |
| toes                                                                                        | und Lun                               | foot     |  |  |
|                                                                                             |                                       |          |  |  |
|                                                                                             |                                       | _        |  |  |