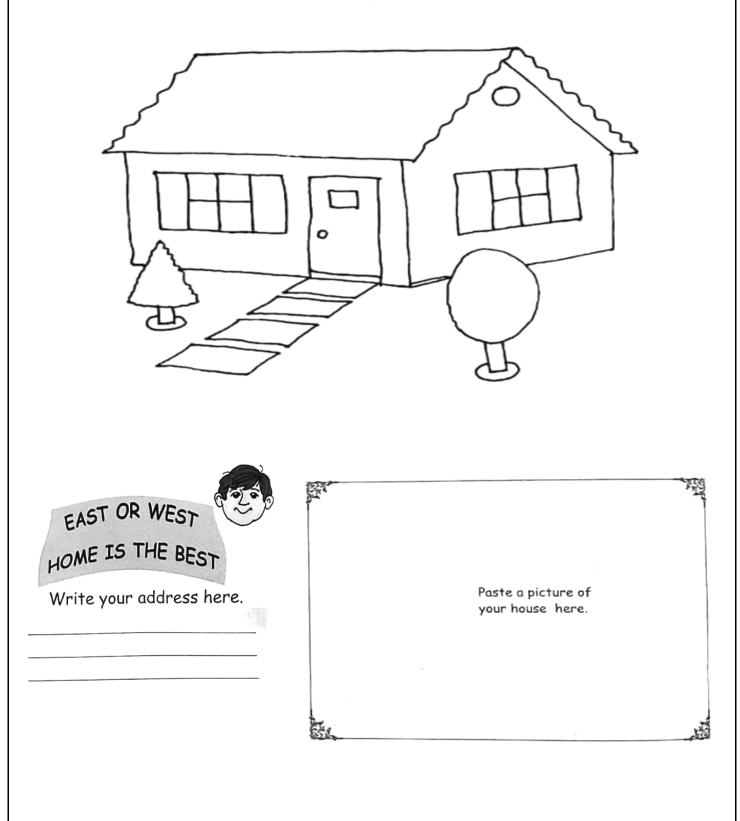

# My Home

Colour this picture of a house beautifully.

Activity Sheet No.-13

| Name: | Class: U.K.G. | Date: |
|-------|---------------|-------|
|       |               |       |

Dip your thumb in water colour and colour this pineapple with your thumb impressions. Do not forget to use crayons to colour the crown of the pineapple.