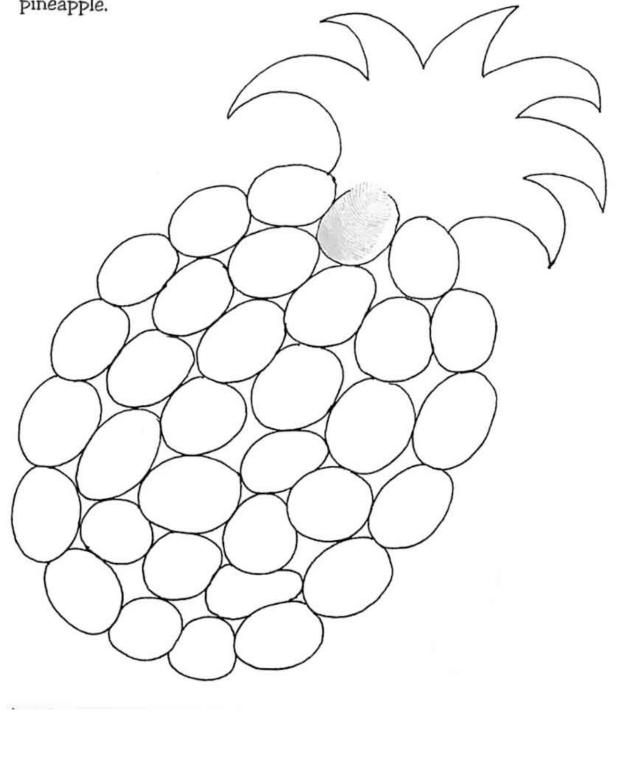

# My Home

Colour this picture of a house beautifully.

Activity Sheet No.-13

| Name: | Class: U.K.G. | Date: |
|-------|---------------|-------|
|       |               |       |

Dip your thumb in water colour and colour this pineapple with your thumb impressions. Do not forget to use crayons to colour the crown of the pineapple.